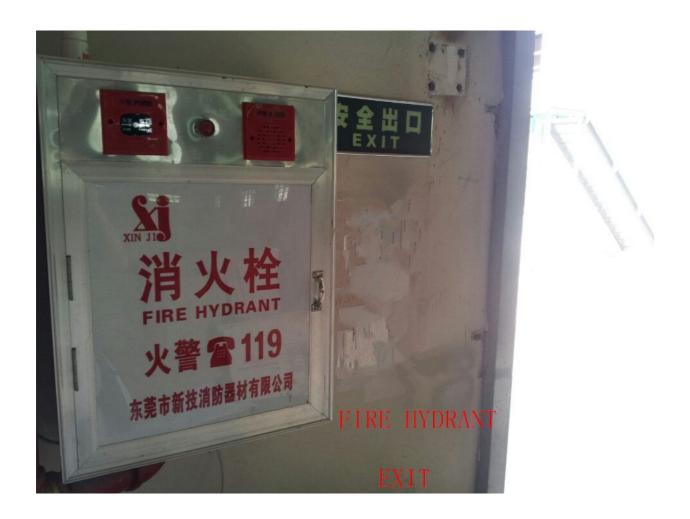

## V. Fire Exit Sign / Fire Extinguisher

Fire instrument is very important. To ensure that every employee has working in a safety working environment, we check fire instrument once a day in the morning in order to protect our security.

我們十分重視消防方面,為能保障我們的安全,每天早上作出檢查一次,確保每位員工有安全的工作環境。