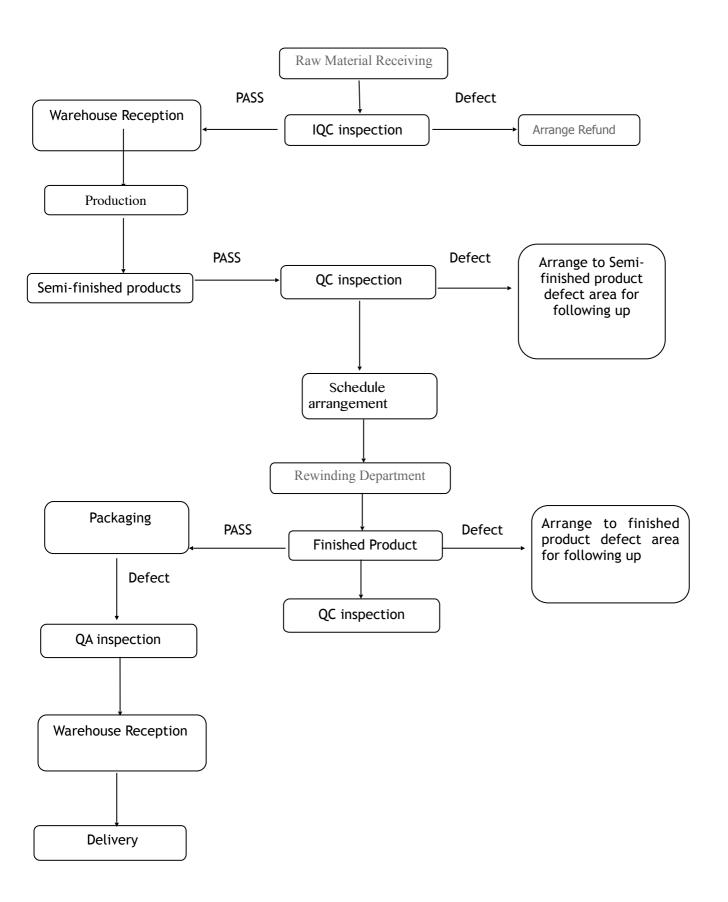

rtificate of ISO9001, SGS, ROHS, UKAS and so on. Welcome to visit our factory.



東莞南天塑料製品有限公司位於東莞市大朗鎮,佔地90,000平方尺,為香港著名包裝進出口批發商捷力亞洲企業有限公司獨家投資,專業生產低密度聚乙稀拉伸膜(纏繞膜),BOPP封箱膠紙,美紋紙及布基膠布等。

香港捷力亞洲企業有限公司,擁有超過十年豐富經驗,在香港經營進出口批發包裝機器及材料業務,每年營業額高達美金150,000,000. 因業務所須,並為增加對客戶提供最優良的服務及最高質量的產品,於2010年投資超出美金200,000,000,在東莞市大朗鎮購地90,000平方尺,自建廠房,引進最新最先進全自動擠出流延膜機生產線三條,專業生產高質量雙向拉伸膜,每月平均生產量達1000多噸,另購置多台全自動複捲分條及分切設備,生產不同規格的BOPP封箱膠紙,美紋紙及布基膠布,每月可給客戶提供超過100多個40尺貨櫃,主要出口香港及世界各地.本廠已進行質量及管理確認證明,可提供ISO9001,SGS,ROHS及UKAS等證書,歡迎各界來廠參觀指導。





Our office support excellent service and professional working attitude. Your inquiry and question will be able to reply within 24hours during working time. We will support you with competitive service and product.

我們的業務員竭誠為客戶提供最優質的服務,客戶的詢問一般可在24小時內處理.

# Factory production flow chart



## I. Production line:

Our production lines meet our production capacity for assembly, QC, calibration and packing with ISO9001 manufacturers.

可以符合我們多樣產品的生產,依據ISO-9001規格管理及生產.



Providing advanced automatic LLDPE STRETCH CAST FILM production in order to mass production, high quality, more efficient, and cost reduction.

為了大量生產,高品質,更高效,並降低成本。引進最新最先進全自動擠出流延膜機。



Automatic rewinding slitting device, high accuracy, reduce defective. 自動收卷分切裝置,準確性高,減低次品。



## Large biaxial automatic cutter

## 大型雙軸自動切臺



#### II. Incoming goods area

Stretch film is produced by imported raw materials, industrial materials systematically stored in the storage area

生產纏繞膜是採用進口的原料,工業原料有系統地存放在存放區



有系統地收取工業原料進入收貨區,等待專業人員進行QC驗貨



Stretch parent roll will arrange to display area when QC inspection succeed. 纏