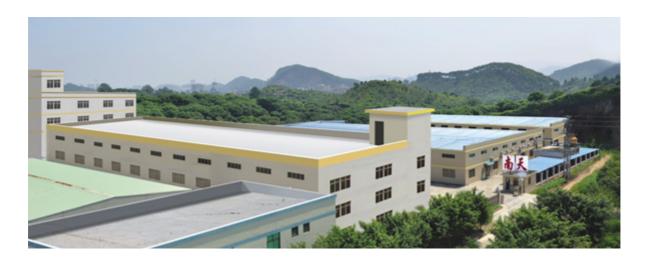

#### DONGGUAN SOUTH SKY PLASTIC PRODUCTS CO., LTD

东莞南天塑胶制品有限公司

DONGGUAN SOUTH SKY PLASTIC PRODUCTS CO., Limited is located in Dalang Town Dongguan City, covering 90,000 square feet, as Hong Kong's famous import, export and wholesale JSNA ASIA ENTERPRISES LIMITED exclusive investment, specialising in the production of LLDPE STRETCH CAST FILM, BOPP CARTON SEALING TAPE, CLOTH DUCT TAPE, MASKING TAPE and so on.

東莞南天塑料製品有限公司位於東莞市大朗鎮,佔地90,000平方尺,為香港著名包裝進出口批發商捷力亞洲企業有限公司獨家投資,專業生產低密度聚乙稀拉伸膜(纏繞膜),BOPP封箱膠紙,美紋紙及布基膠布等。

香港捷力亞洲企業有限公司,擁有超過十年豐富經驗,在香港經營進出口批發包裝機器及材料業務,每年營業額高達美金150,000,000. 因業務所須,並為增加對客戶提供最優良的服務及最高質量的產品,於2010年投資超出美金200,000,000,在東莞市大朗鎮購地90,000平方尺,自建廠房,引進最新最先進全自動擠出流延膜機生產線三條,專業生產高質量雙向拉伸膜,每月平均生產量達1000多噸,另購置多台全自動複捲分條及分切設備,生產不同規格的BOPP封箱膠紙,美紋紙及布基膠布,每月可給客戶提供超過100多個40尺貨櫃,主要出口香港及世界各地.本廠已進行質量及管理確認證明,可提供ISO9001,SGS,ROHS及UKAS等證書,歡迎各界來廠參觀指導。